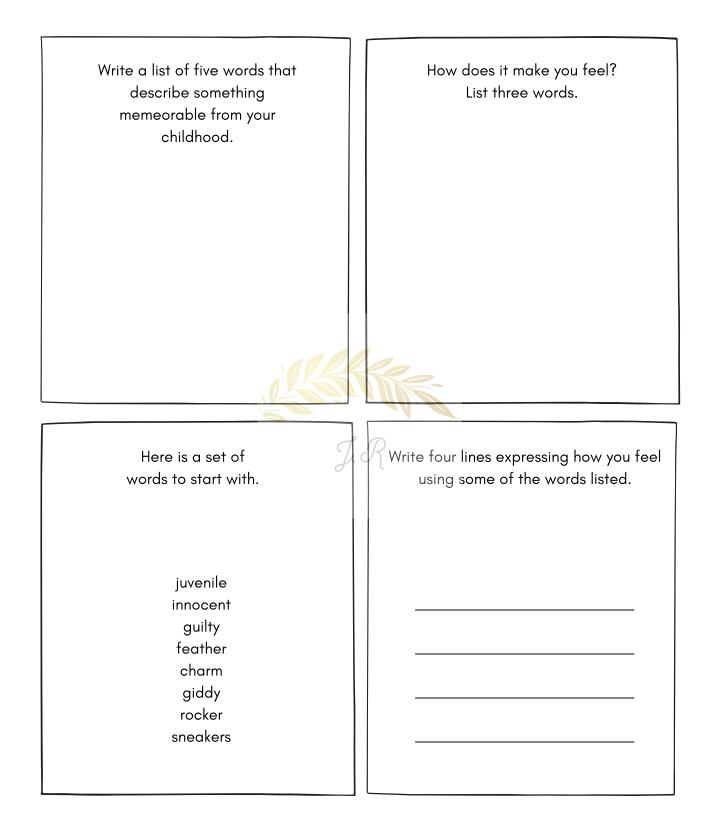

# POETRY PROMPTS FOR BEGINNERS

WRITE WITH THE CRAFTED WRITER JAMAL-E-FATIMA



# 8 Poems 8 Page worksheets 8 word-prompts

a m m m m

**per page** SPECIAL OFFER FOR THE MONTH OF APRIL

Date: \_\_\_\_



Poetry Prompt #1



Date:



Poetry Prompt #2



Date:



Poetry Prompt #3



Date:



Poetry Prompt #4



Date: \_\_\_\_



Poetry Prompt #5



Date: \_\_\_\_



Poetry Prompt #6



Date:



Poetry Prompt #7



Date: \_



Poetry Prompt #8





My Notes Things I wonder about



| • • • • • • • • • • • • • • • • • • • • | • • • • • • • • • • • • • • • • • • • • | • • • • • • • • • • • • • • • • • •     |
|-----------------------------------------|-----------------------------------------|-----------------------------------------|
| •••••                                   | • • • • • • • • • • • • • • • • • • • • | •••••                                   |
| ••••••                                  | • • • • • • • • • • • • • • • • • • • • | • • • • • • • • • • • • • • • • • • •   |
|                                         | • • • • • • • • • • • • • • • • • • • • |                                         |
|